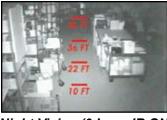

## DVR RW Series Real Time with Built-In CD Burner & Internet

Product Weight: 30 lbs.

Images recovered by a Mace DVR & IR Camera

Standard View (IR Off)

Night Vision (0 Lux - IR ON)

- · 4, 8 and 16 Channel DVRs
- MPEG-4 compression mode
- Recording of 30 FPS Per Channel
- Internal Storage Up To 3.2 Terabytes
- Built-in Sony CD/DVD Burner
- Remote Control
- Internet access through WEB browser
- Real-time recording (synchronize -4 channels)
- Embedded high-speed microprocessor
- RTOS provide the reliable and stable Foundation
- User-Friendly Controls
- Quick Multiple Search Option
- Fast and Slow Playback in Multiple Speeds
- OSD and RTC (Real Time Clock)
   Function
- Security Password Protection
- Alarm Input & Output